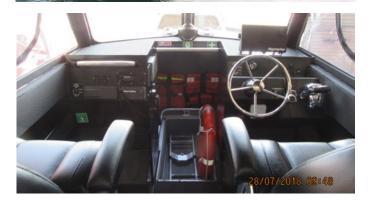

## 4WD OF THE SEA

Yamba Welding has been operating since 1974 and building Naiad Design boats since 2010. The boats are built from cut file to lock up.

Naiad Design boat features are:

- Fast craft tactical, patrol, rescue & police vessels
- Aluminium plate construction
- Deep vee performance hull with progressive deadrise
- EVA foam filled collar with heavy duty polyurethane composite outer
- 4 times the strength of hypalon
- Fenders are mechanically attached for easy maintenance
- Utilising new NMSC approved buoyancy foam under floor compartments to give level flotation and full compliance for Survey
- Noted for soft and comfortable riding and capability of maintaining high cruising speeds in rough conditions