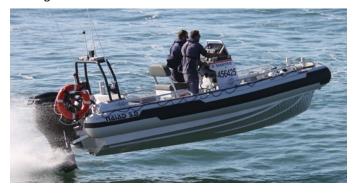

Ranging in size from 2.5m to 23m and powered by outboards, diesel jets and stern drives. Naiad vessels are now used by governments around the world for customs surveillance, fisheries protection, police and coast guard duties. Naiad vessels are used as commercial and pleasure vessels for fishing, diving, surveying, pilotage, tourism and as tenders for yachts. The soft ride and predictable handling of Naiads makes them easy to drive in rough conditions, whilst maintaining excellent speed.