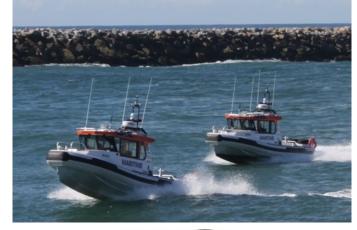

# MARITIME 24711

Ranging in size from 2.5m to 23m and powered by outboards, diesel jets and stern drives. Naiad vessels are now used by governments around the world for customs surveillance, fisheries protection, police and coast guard duties. Naiad vessels are used as commercial and pleasure vessels for fishing, diving, surveying, pilotage, tourism and as tenders for yachts. The soft ride and predictable handling of Naiads makes them easy to drive in rough conditions, whilst maintaining excellent speed.