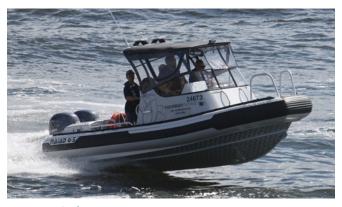

Ranging in size from 2.5m to 23m and powered by outboards, diesel jets and stern drives. Naiad vessels are now used by governments around the world for customs surveillance, fisheries protection, police and coast guard duties. Naiad vessels are used as commercial and pleasure vessels for fishing, diving, surveying, pilotage, tourism and as tenders for yachts. The soft ride and predictable handling of Naiads makes them easy to drive in rough conditions, whilst maintaining excellent speed.