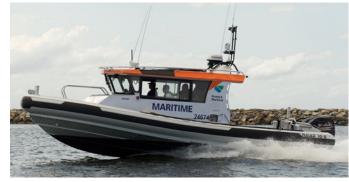

# MARITIME 24711

Ranging in size from 2.5m to 23m and powered by outboards, diesel jets and stern drives. Naiad vessels are now used by governments around the world for customs surveillance, fisheries protection, police and coast guard duties. Naiad vessels are used as commercial and pleasure vessels for fishing, diving, surveying, pilotage, tourism and as tenders for yachts. The soft ride and predictable handling of Naiads makes them easy to drive in rough conditions, whilst maintaining excellent speed.