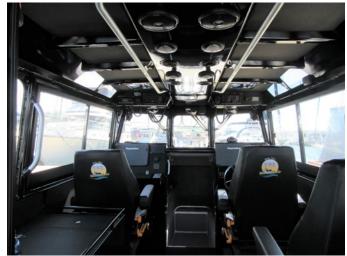

## 4WD OF THE SEA

Yamba Welding has been operating since 1974 and building Naiad Design boats since 2010. The boats are built from cut file to lock up.

Naiad Design boat features are:

- Fast craft tactical, patrol, rescue & police vessels
- Aluminium plate construction
- Deep vee performance hull with progressive deadrise
- EVA foam filled collar with heavy duty polyurethane composite outer
- 4 times the strength of hypalon
- Fenders are mechanically attached for easy maintenance
- Utilising new NMSC approved buoyancy foam under floor compartments to give level flotation and full compliance for Survey
- Noted for soft and comfortable riding and capability of maintaining high cruising speeds in rough conditions

Ranging in size from 2.5m to 23m and powered by outboards, diesel jets and stern drives. Naiad vessels are now used by governments around the world for customs surveillance, fisheries protection, police and coast guard duties. Naiad vessels are used as commercial and pleasure vessels for fishing, diving, surveying, pilotage, tourism and as tenders for yachts. The soft ride and predictable handling of Naiads makes them easy to drive in rough conditions, whilst maintaining excellent speed.