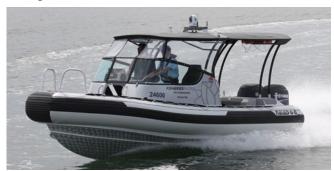

Ranging in size from 2.5m to 23m and powered by outboards, diesel jets and stern drives. Naiad vessels are now used by governments around the world for customs surveillance, fisheries protection, police and coast guard duties. Naiad vessels are used as commercial and pleasure vessels for fishing, diving, surveying, pilotage, tourism and as tenders for yachts. The soft ride and predictable handling of Naiads makes them easy to drive in rough conditions, whilst maintaining excellent speed.