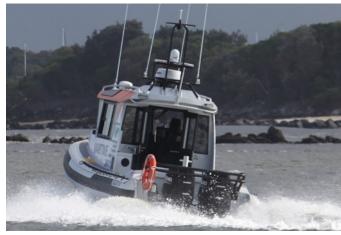

## 4WD OF THE SEA

Yamba Welding has been operating since 1974 and building Naiad Design boats since 2010. The boats are built from cut file to lock up.

Naiad Design boat features are:

- Fast craft tactical, patrol, rescue & police vessels
- Aluminium plate construction
- Deep vee performance hull with progressive deadrise
- EVA foam filled collar with heavy duty polyurethane composite outer
- 4 times the strength of hypalon
- Fenders are mechanically attached for easy maintenance
- Utilising new NMSC approved buoyancy foam under floor compartments to give level flotation and full compliance for Survey
- Noted for soft and comfortable riding and capability of maintaining high cruising speeds in rough conditions

Ranging in size from 2.5m to 23m and powered by outboards, diesel jets and stern drives. Naiad vessels are now used by governments around the world for customs surveillance, fisheries protection, police and coast guard duties. Naiad vessels are used as commercial and pleasure vessels for fishing, diving, surveying, pilotage, tourism and as tenders for yachts. The soft ride and predictable handling of Naiads makes them easy to drive in rough conditions, whilst maintaining excellent speed.